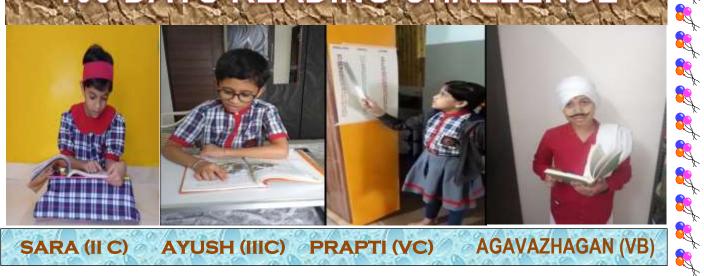

ARA (V A) PARTICIPATED IN 11HM PUNE YOUNG CHEF COMPETITION

TANISHKA (III B) PARTICIPATED IN KIDS FASHION WEEK









SRUSHTI SURYAVANSHI (IV A) STANDS RUNNERS UP IN GIRLS SINGLES AND GIRLS DOUBLES CATEGORY UNDER 12 YEARS. IN CHAMPIONSHIP SERIES CONDUCTED BY AITA( ALL INDIA TENNIS ASSOCIATION) AT JODHPUR, RAJASTHAN DURING

#### ROAD SAFETY SESSIONS



BY

#### MS.KALYANI PAWAR



SAFE KIDS FOUNDATION)

(01.12.2021)













ADITYA (I A)

**8** 

**8** 

**8** 

**8** 

**8** 

AARADHYA (II B)

## CHILDRENS' DAY ELEBRATIONS (14.11.2021)

JEEVIKA (V B) ADITYA (II C) NAADAV (IV A) SAKSHI (IB)









CHAPPIDI (III B)

TANISHKA KARANDE (III B)







KRISHNALEE (V B)

JANHAVI (IVB) PRADNYA (IVB)



of of of of of of of of of

**8** 



**8** 

K ST ST

**8** 

**3**5

X St

**8** 







عَلِي عَل

SARA (II C)

AYUSH (IIIC)

PRAPTI (VC)

AGAVAZHAGAN (VB)



## **CONDUCT OF ONLINE INSERVICE COURSE FOR PRTs** 26.07.2021 TO 07.08.2021 (I SPELL) AND 22.12.2021 TO 31.12.2021 (II SPELL)



**33** 

**33** 

**3** 

\$\frac{1}{2}\$

**83** 



. **8** 











## **OUR KV SCHOOL IN NEWS**



2022-01-03

अकोला (8)

#### केंद्रीय विद्यालयातील प्राथ.शिक्षकांचे शिबिर

प्रतिनिधी।पुणे

केंद्रीय विद्यालय संघटन मुंबई विभागातील प्राथमिक शिक्षकांचे दहा दिवसांचे दुसरे ऑनलाइन सेवाकालीन प्रशिक्षण सत्र उत्साहात पार पडले. या शिबिरामध्ये विविध केंद्रीय विद्यालयातील ५५ प्राथमिक शिक्षकांनी सहभाग घेतला. हे प्रशिक्षण शिबिर २६ जुलै ते ७ ऑगस्ट २०२१ दरम्यान पार पडलेल्या प्रथम सेवाकालीन प्रशिक्षणाचा दुसरा टप्पा होता.

यामध्ये विशेष करून प्राथमिक शिक्षकांना उपयोगी पडणाऱ्या ऑनलाइन शिक्षण पद्धती, नवीन