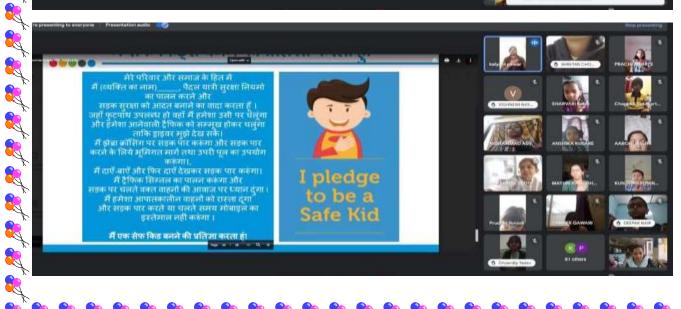

#### ROAD SAFETY SESSIONS

BY

#### MS.KALYANI PAWAR

SAFE KIDS FOUNDATION)

(01.12.2021)

ADITYA (I A)

**8** 

**8** 

**8** 

**8** 