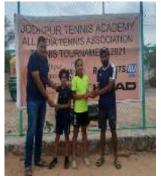

## **ACHIEVEMENTS BY STUDENTS IN** DIFFERENT FIELDS

AKSHARA (V A) PARTICIPATED IN 11HM PUNE YOUNG CHEF COMPETITION

TANISHKA (III B) PARTICIPATED IN KIDS FASHION WEEK

SRUSHTI SURYAVANSHI (IV A) STANDS RUNNERS UP IN GIRLS SINGLES AND GIRLS DOUBLES CATEGORY UNDER 12 YEARS. IN CHAMPIONSHIP SERIES CONDUCTED BY AITA( ALL INDIA TENNIS ASSOCIATION) AT JODHPUR, RAJASTHAN DURING