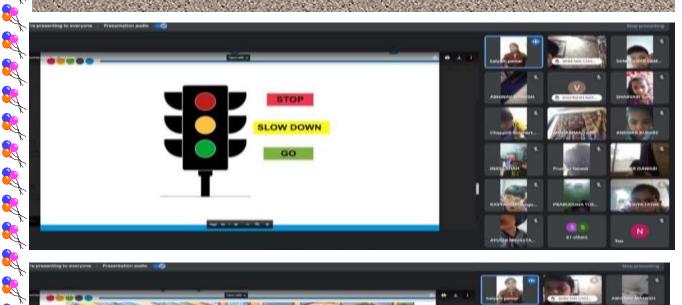

#### ROAD SAFETY SESSIONS

BY

#### MS.KALYANI PAWAR

SAFE KIDS FOUNDATION)

(01.12.2021)

ADITYA (I A)

**8** 

**8** 

**8** 

**8** 