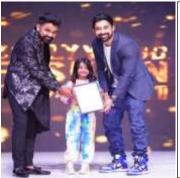

## **BEST TEACHER AWARD 2021 ON** TEACHER'S DAY BY IIHM, PUNE

**8** 

**33** 

**33** 

## **ACHIEVEMENTS BY STUDENTS IN** DIFFERENT FIELDS

AKSHARA (V A) PARTICIPATED IN 11HM PUNE YOUNG CHEF COMPETITION

TANISHKA (III B) PARTICIPATED IN KIDS FASHION WEEK

SRUSHTI SURYAVANSHI (IV A) STANDS RUNNERS UP IN GIRLS SINGLES AND GIRLS DOUBLES CATEGORY UNDER 12 YEARS. IN CHAMPIONSHIP SERIES CONDUCTED BY AITA( ALL INDIA TENNIS ASSOCIATION) AT JODHPUR, RAJASTHAN DURING