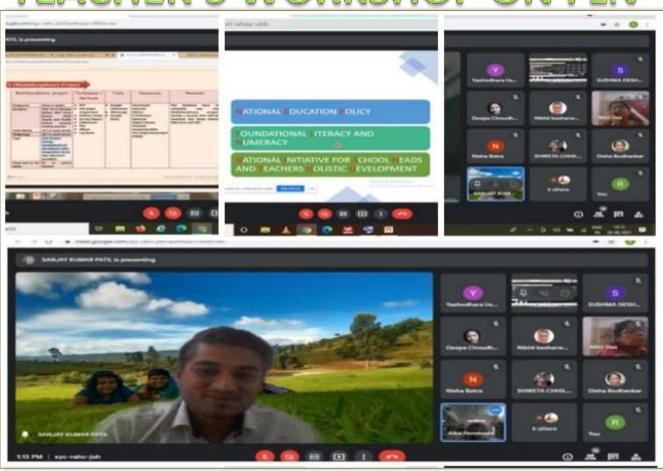

#### केंद्रीय विद्यालयातील प्राथ.शिक्षकांचे शिबिर

प्रतिनिधी।पुणे

केंद्रीय विद्यालय संघटन मुंबई विभागातील प्राथमिक शिक्षकांचे दहा दिवसांचे दुसरे ऑनलाइन सेवाकालीन प्रशिक्षण सत्र उत्साहात पार पडले. या शिबिरामध्ये विविध केंद्रीय विद्यालयातील ५५ प्राथमिक शिक्षकांनी सहभाग घेतला. हे प्रशिक्षण शिबिर २६ जुलै ते ७ ऑगस्ट २०२१ दरम्यान पार पडलेल्या प्रथम सेवाकालीन प्रशिक्षणाचा दुसरा टप्पा होता.

यामध्ये विशेष करून प्राथमिक शिक्षकांना उपयोगी पडणाऱ्या ऑनलाइन शिक्षण पद्धती, नवीन शिक्षण पॉलिसी २०२० बद्दलची माहिती, मूल्य शिक्षण अशा विविधांगी विषयांवर वेगवेगळ्या तज्ञ व्यक्तींकड्न मार्गदर्शन करण्यात आले. यावेळी श्रीमती उषा अय्यर यांनी प्रश्न विचारण्याचे कौशल्य, डॉ.

आराधना श्रीवास्तव, मानसशास्त्रज्ञ आणि सल्लागार यांनी व्यक्तीभिन्नता, श्रीमती माधुरी देवरे यांनी कवितेचे लाभ, डॉ. प्रीती त्यागी यांनी प्रारंभिक उपचार, अत्यावश्यक सेवा आणि कोविड -१९ या विषयावर मार्गदर्शन केले.

हे शिबिर श्रीमती. सोना सेठ (सहाय्यक आयुक्त, मुंबई विभाग) यांच्या अध्यक्षतेखाली आयोजित केले होते. संजयकुमार पाटील, सौ. उज्ज्वला घनाटे, नरहरी मोकाशी यांनी परिश्रम घेतले.