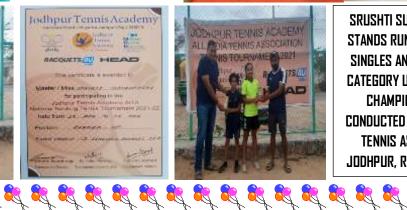

## **ACHIEVEMENTS BY STUDENTS IN** DIFFERENT FIELDS

AKSHARA (V A) PARTICIPATED IN 11HM PUNE YOUNG CHEF COMPETITION

TANISHKA (III B) PARTICIPATED IN KIDS FASHION WEEK

SRUSHTI SURYAVANSHI (IV A) STANDS RUNNERS UP IN GIRLS SINGLES AND GIRLS DOUBLES CATEGORY UNDER 12 YEARS. IN CHAMPIONSHIP SERIES CONDUCTED BY AITA( ALL INDIA TENNIS ASSOCIATION) AT JODHPUR, RAJASTHAN DURING