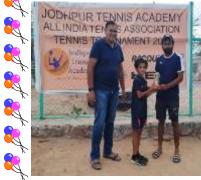

## **ACHIEVEMENTS BY STUDENTS IN** DIFFERENT FIELDS

AKSHARA (V A) PARTICIPATED IN 11HM PUNE YOUNG CHEF COMPETITION

TANISHKA (III B) PARTICIPATED IN KIDS FASHION WEEK

SRUSHTI SURYAVANSHI (IV A) STANDS RUNNERS UP IN GIRLS SINGLES AND GIRLS DOUBLES CATEGORY UNDER 12 YEARS. IN CHAMPIONSHIP SERIES CONDUCTED BY AITA( ALL INDIA TENNIS ASSOCIATION) AT JODHPUR, RAJASTHAN DURING