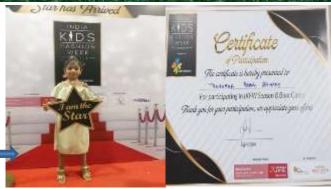

## **ACHIEVEMENTS BY STUDENTS IN** DIFFERENT FIELDS

AKSHARA (V A) PARTICIPATED IN 11HM PUNE YOUNG CHEF COMPETITION

TANISHKA (III B) PARTICIPATED IN KIDS FASHION WEEK

SRUSHTI SURYAVANSHI (IV A) STANDS RUNNERS UP IN GIRLS SINGLES AND GIRLS DOUBLES CATEGORY UNDER 12 YEARS. IN CHAMPIONSHIP SERIES CONDUCTED BY AITA( ALL INDIA TENNIS ASSOCIATION) AT JODHPUR, RAJASTHAN DURING