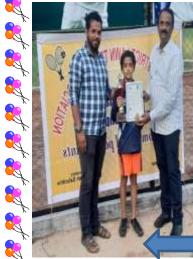

## **ACHIEVEMENTS BY STUDENTS IN** DIFFERENT FIELDS

AKSHARA (V A) PARTICIPATED IN 11HM PUNE YOUNG CHEF COMPETITION

TANISHKA (III B) PARTICIPATED IN KIDS FASHION WEEK

SRUSHTI SURYAVANSHI (IV A) STANDS RUNNERS UP IN GIRLS SINGLES AND GIRLS DOUBLES CATEGORY UNDER 12 YEARS. IN CHAMPIONSHIP SERIES CONDUCTED BY AITA( ALL INDIA TENNIS ASSOCIATION) AT JODHPUR, RAJASTHAN DURING