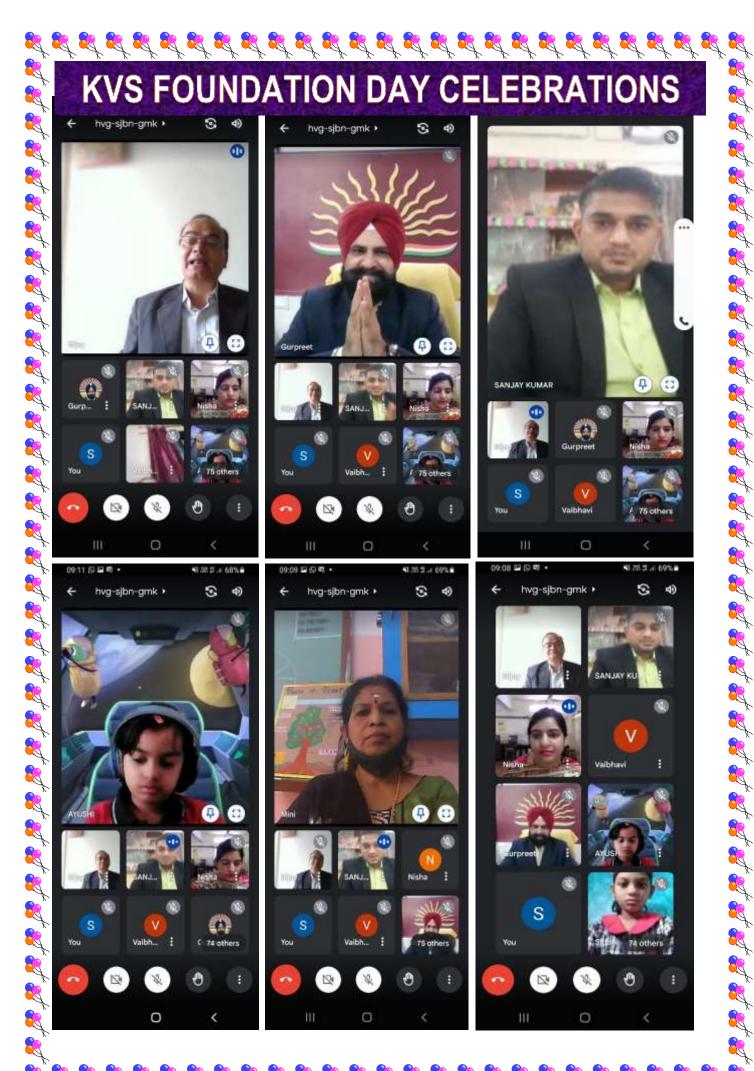

## **CONDUCT OF ONLINE INSERVICE COURSE FOR PRTs** 26.07.2021 TO 07.08.2021 (I SPELL) AND 22.12.2021 TO 31.12.2021 (II SPELL)

**33** 

**33** 

**3** 

\$\frac{1}{2}\$

**83** 

. **8** 