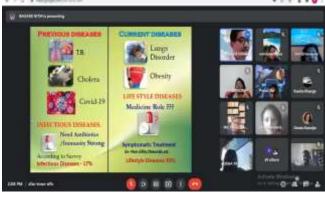

#### केंद्रीय विद्यालयातील प्राथ.शिक्षकांचे शिबिर

प्रतिनिधी।पुणे

केंद्रीय विद्यालय संघटन मुंबई विभागातील प्राथमिक शिक्षकांचे दहा दिवसांचे दुसरे ऑनलाइन सेवाकालीन प्रशिक्षण सत्र उत्साहात पार पडले. या शिबिरामध्ये विविध केंद्रीय विद्यालयातील ५५ प्राथमिक शिक्षकांनी सहभाग घेतला. हे प्रशिक्षण शिबिर २६ जुलै ते ७ ऑगस्ट २०२१ दरम्यान पार पडलेल्या प्रथम सेवाकालीन प्रशिक्षणाचा दुसरा टप्पा होता.

यामध्ये विशेष करून प्राथमिक शिक्षकांना उपयोगी पडणाऱ्या ऑनलाइन शिक्षण पद्धती, नवीन शिक्षण पॉलिसी २०२० बद्दलची माहिती, मूल्य शिक्षण अशा विविधांगी विषयांवर वेगवेगळ्या तज्ञ व्यक्तींकड्न मार्गदर्शन करण्यात आले. यावेळी श्रीमती उषा अय्यर यांनी प्रश्न विचारण्याचे कौशल्य, डॉ.

आराधना श्रीवास्तव, मानसशास्त्रज्ञ आणि सल्लागार यांनी व्यक्तीभिन्नता, श्रीमती माधुरी देवरे यांनी कवितेचे लाभ, डॉ. प्रीती त्यागी यांनी प्रारंभिक उपचार, अत्यावश्यक सेवा आणि कोविड -१९ या विषयावर मार्गदर्शन केले.