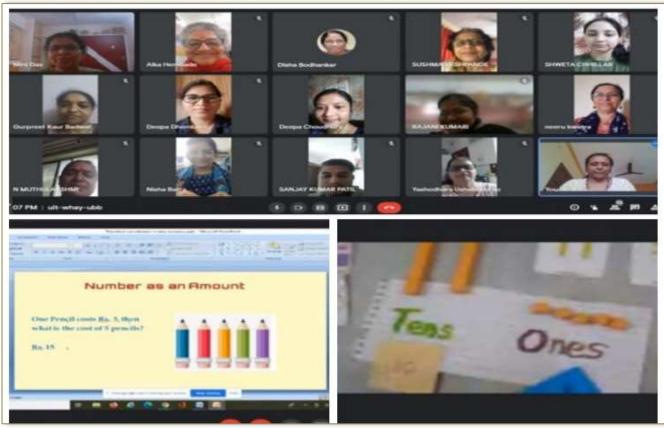

## **CONDUCT OF ONLINE INSERVICE COURSE FOR PRTs** 26.07.2021 TO 07.08.2021 (I SPELL) AND 22.12.2021 TO 31.12.2021 (II SPELL)

**33** 

**33** 

**3** 

\$\frac{1}{2}\$

**83** 

. **8** 