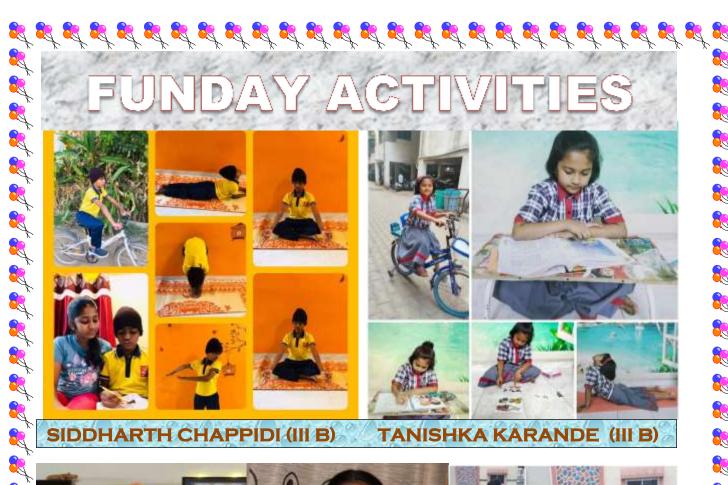

## CHILDRENS' DAY ELEBRATIONS (14.11.2021)

JEEVIKA (V B) ADITYA (II C) NAADAV (IV A) SAKSHI (IB)

CHAPPIDI (III B)

TANISHKA KARANDE (III B)

KRISHNALEE (V B)

JANHAVI (IVB) PRADNYA (IVB)

of of of of of of of of of