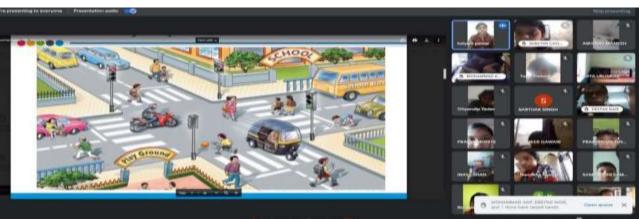

#### ROAD SAFETY SESSIONS

BY

#### MS.KALYANI PAWAR

SAFE KIDS FOUNDATION)

(01.12.2021)

ADITYA (I A)

**8** 

**8** 

**8** 

**8** 